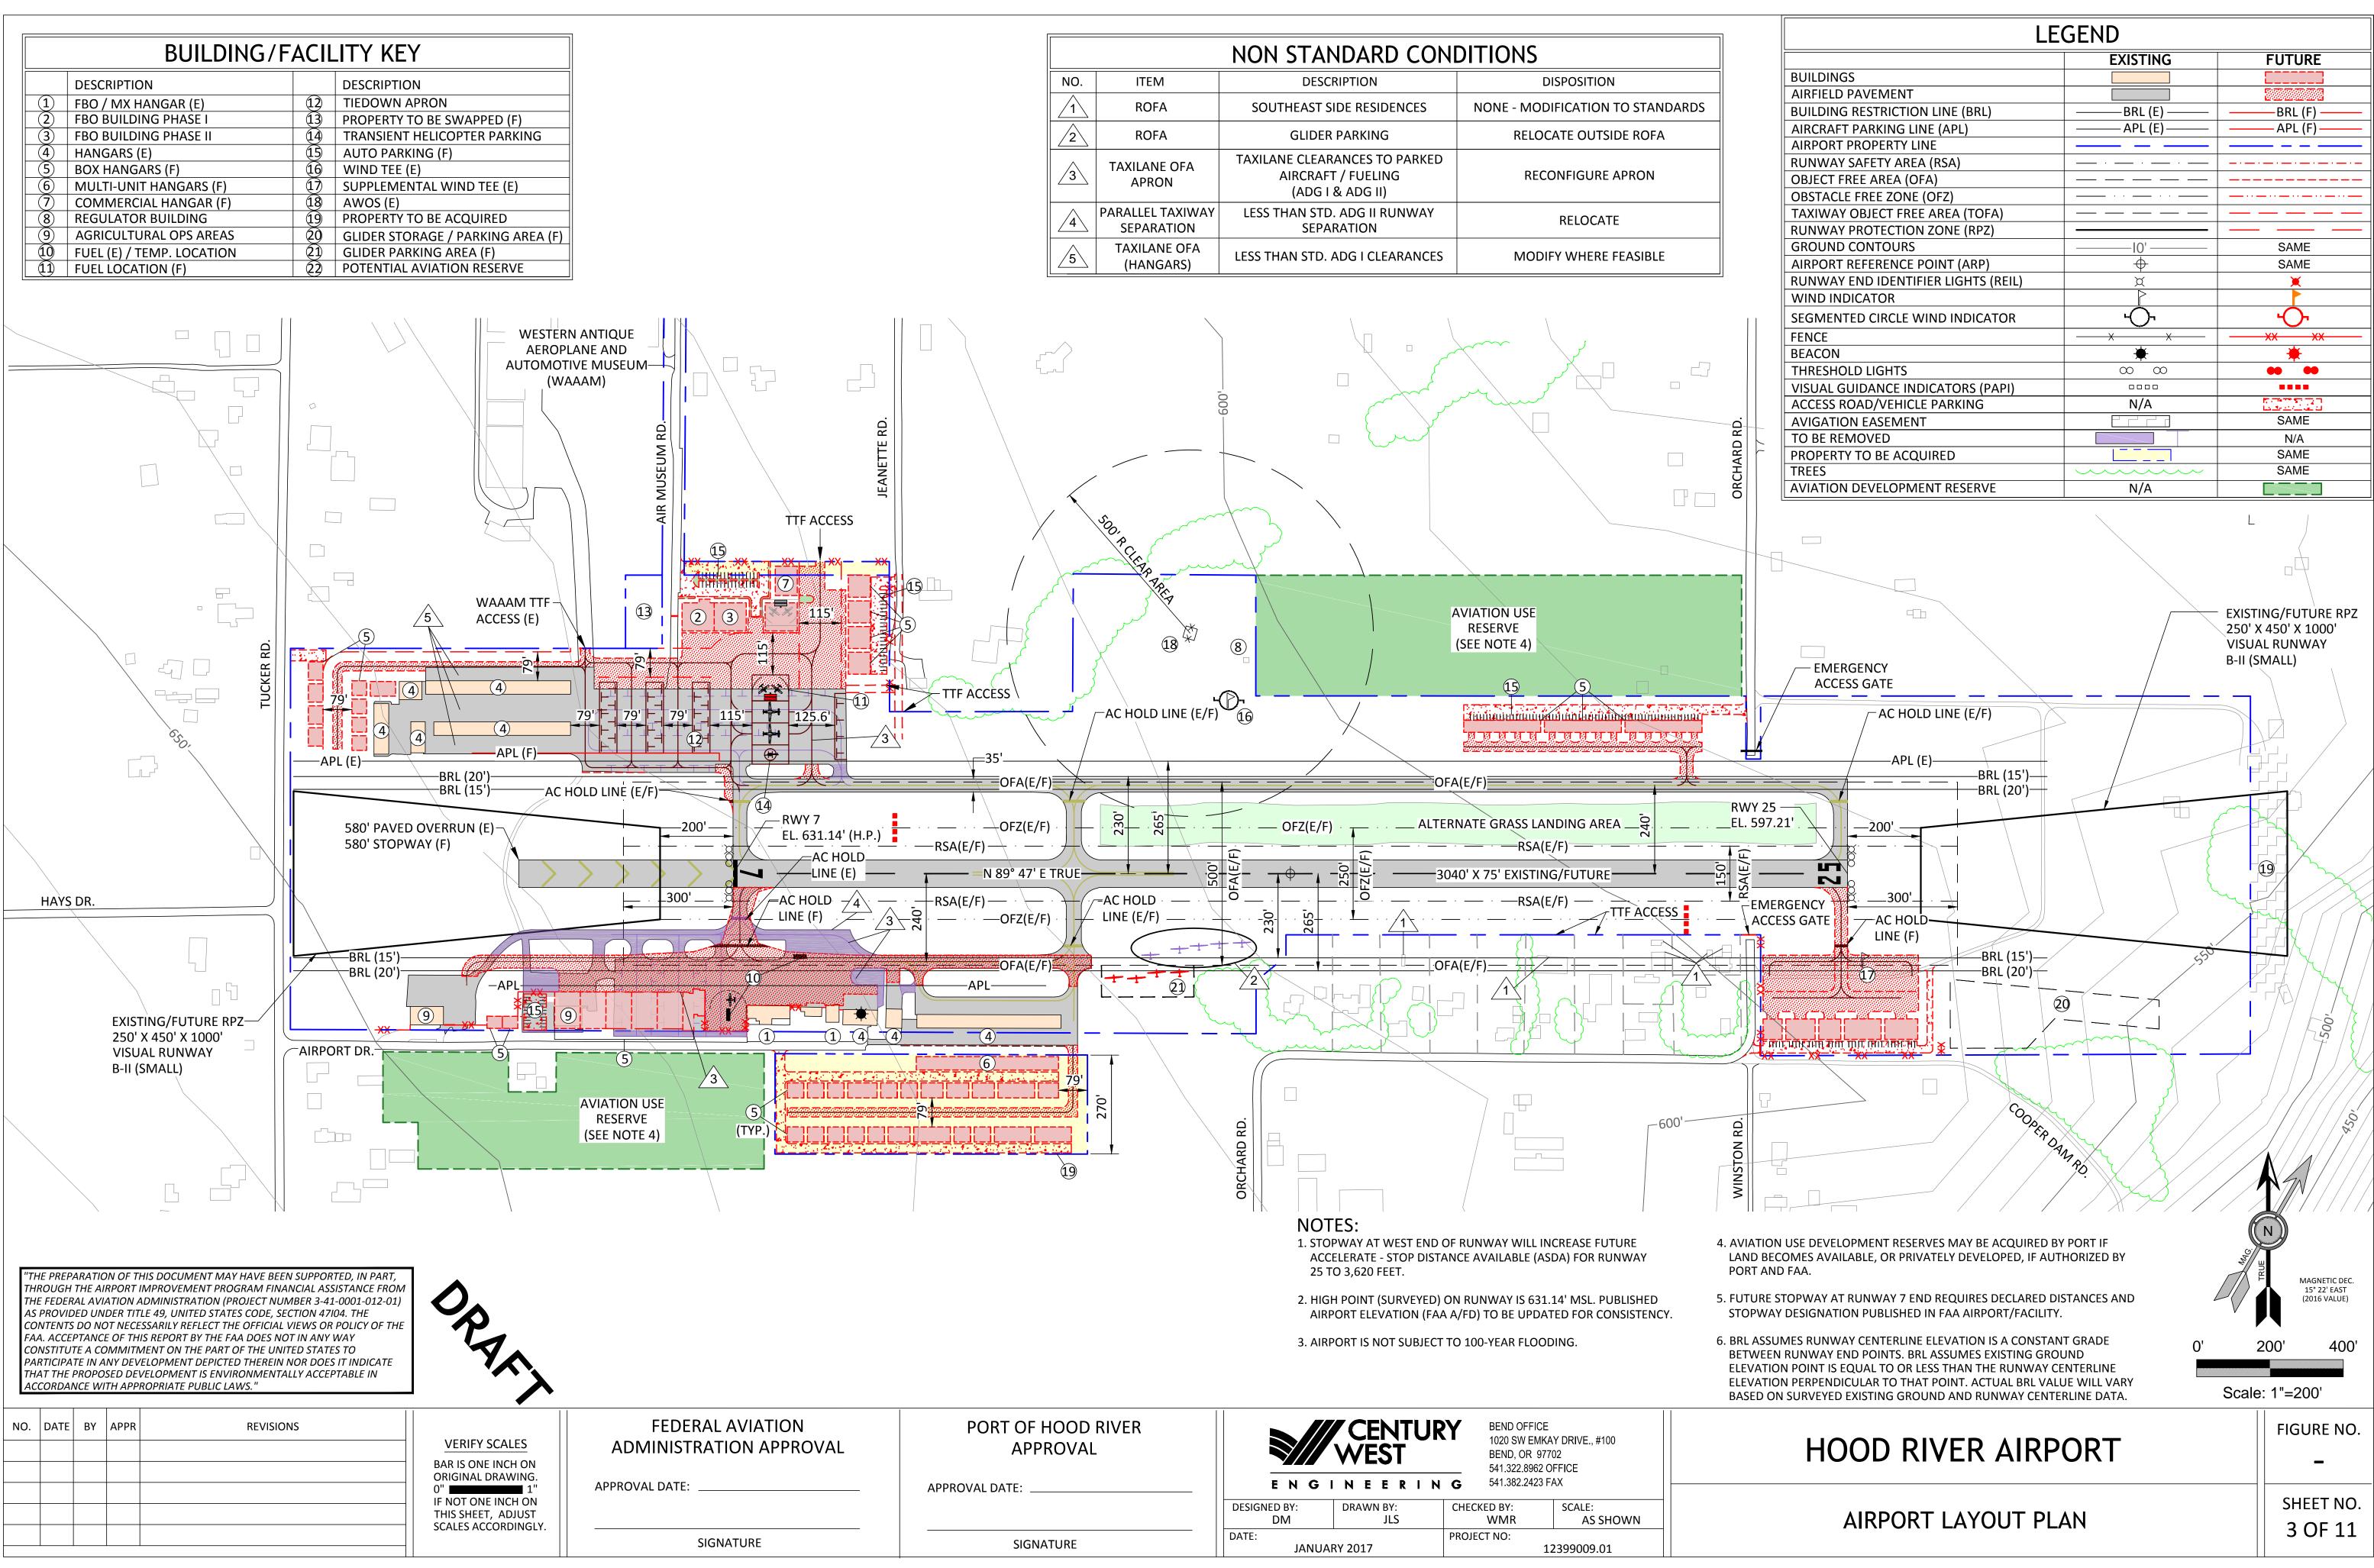

| NON STANDARD CONDITIONS |                                |                                                                         |                                  |
|-------------------------|--------------------------------|-------------------------------------------------------------------------|----------------------------------|
| NO.                     | ITEM                           | DESCRIPTION                                                             | DISPOSITION                      |
|                         | ROFA                           | SOUTHEAST SIDE RESIDENCES                                               | NONE - MODIFICATION TO STANDARDS |
| 2                       | ROFA                           | GLIDER PARKING                                                          | RELOCATE OUTSIDE ROFA            |
| 3                       | TAXILANE OFA<br>APRON          | TAXILANE CLEARANCES TO PARKED<br>AIRCRAFT / FUELING<br>(ADG I & ADG II) | RECONFIGURE APRON                |
| 4                       | PARALLEL TAXIWAY<br>SEPARATION | LESS THAN STD. ADG II RUNWAY<br>SEPARATION                              | RELOCATE                         |
| 5                       | TAXILANE OFA<br>(HANGARS)      | LESS THAN STD. ADG I CLEARANCES                                         | MODIFY WHERE FEASIBLE            |