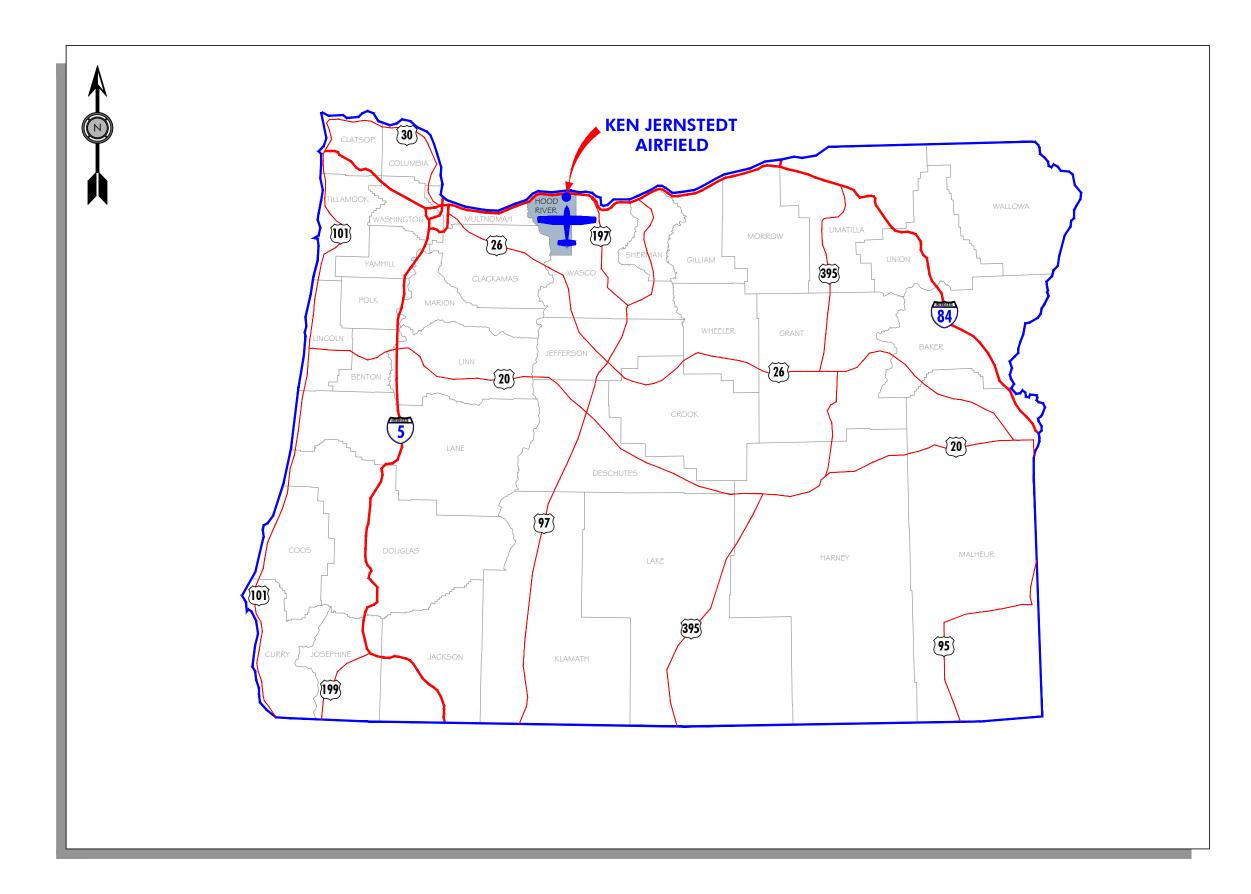

TUCKER RD.

NUNAMAKER RD.

KEN JERNSTEDT
AIRFIELD

ORCHARD RD.

ORCHARD RD.

**AERIAL PHOTO** 

VICINITY MAP



## **LOCATION MAP**

## KEN JERNSTEDT AIRFIELD AIRPORT MASTER PLAN

HOOD RIVER, OREGON CWEC PROJECT NO. 1239900901 AIP NO. 3-41-0001-012-01 MARCH 2018

## SHEET INDEX

| NUMBER | CONTENTS                            |
|--------|-------------------------------------|
| 1      | COVER SHEET                         |
| 2      | AIRPORT DATA SHEET                  |
| 3      | AIRPORT LAYOUT PLAN                 |
| 4      | ON - AIRPORT INDIVIDUAL AREA PLANS  |
| 5      | AIRPORT AIRSPACE PLAN (FAR PART 77) |
| 6      | RUNWAY INNER APPROACH SURFACE / RPZ |
| 7      | RUNWAY 7 APPROACH PLAN AND PROFILE  |
| 8      | RUNWAY 25 APPROACH PLAN AND PROFILE |
| 9      | ON - AIRPORT LAND USE PLAN          |
| 10     | OFF - AIRPORT LAND USE PLAN         |
| 11     | EXHIBIT "A" AIRPORT PROPERTY PL