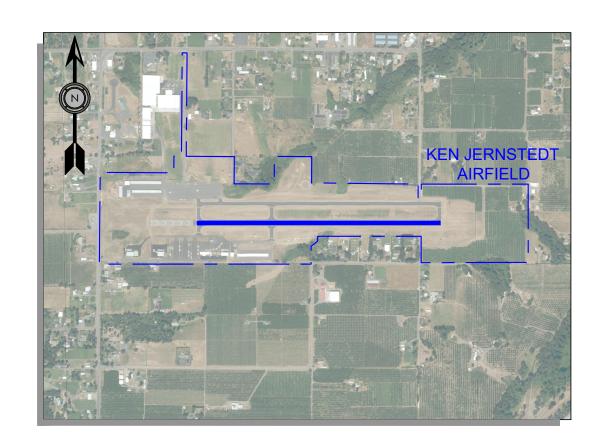

TUCKER RD.

NUNAMAKER RD.

KEN JERNSTEDT
AIRFIELD

ORCHARD RD.

ORCHARD RD.

**AERIAL PHOTO** 

VICINITY MAP