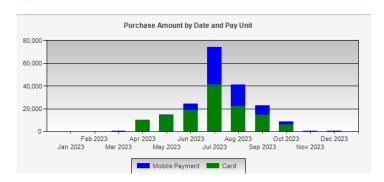

#### 2023 Total revenue for parking was \$325,255.

2023 (January 1 – December 31) revenue for Waterfront Pay-by-Text parking totaled \$129,555 and the annual waterfront parking pass revenue was approximately \$195,700.