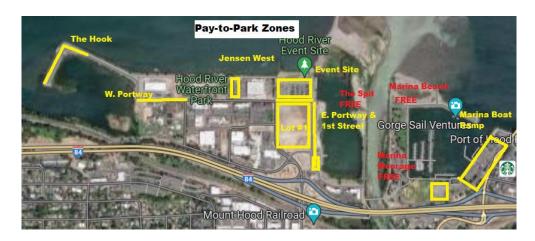

#### PORT WATERFRONT PARKING

The pay-to-park areas are the primary source of revenue to support waterfront recreational properties. The Port has 8 locations along the waterfront that are pay-to-park zones: The Hook, W. Portway, Jensen W. Lot, Event Site Lot, E. Portway, 1<sup>st</sup> Street, Lot #1, Nichols Dock, DMV gravel lot, and the Marina Boat Ramp lot. There are three areas that are free to park: The Spit, the Marina Moorage, and the Marina Beach Park. Free waterfront parking areas present future opportunities for revenue for the Port.